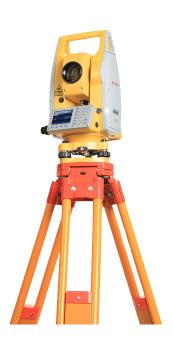

### **Department of Civil Engineering**

| Name of Lab                   | Services                                             |
|-------------------------------|------------------------------------------------------|
| Concrete Technology Lab       | Concrete Cube Testing (3 Cubes)                      |
|                               | Cement Testing (01 Bag)                              |
|                               | Interlocking Tile Testing                            |
|                               | Brick Testing (6 Bricks)                             |
| Transportation Lab            | Crushing Value Test                                  |
|                               | Abrasion Value test                                  |
|                               | Impact value test                                    |
|                               | Gradation Test                                       |
|                               | Flakiness Index Test                                 |
|                               | Elongation Index Test                                |
|                               | Specific Gravity Test                                |
|                               | Water Absorption Test                                |
| Geotechnical Engineering Lab  | Soil Testing by Standard Penetration Test            |
|                               | Compaction (MSS/OMC) Test                            |
|                               | California Bearing ratio (CBR) test                  |
| Cad Lab                       | Structure Design of RCC Buildings                    |
|                               | Structure Design of Steel Buildings or Water Tank    |
| Survey Lab                    | Levelling of Ground                                  |
|                               | Land Measurement of Plot, Building                   |
|                               | Land Measurement of Agricultural Field               |
| Environmental Engineering Lab | Water Sample Testing (Construction Purpose)          |
| Strength of Material Lab      | Rockwell hardness test                               |
|                               | Izod Impact test of metallic materials               |
|                               | Ultimate tensile test of metallic materials          |
|                               | Deflection test of beams made of different materials |
|                               | Torsion test of metallic materials                   |
|                               | Fatigue test of metallic materials                   |