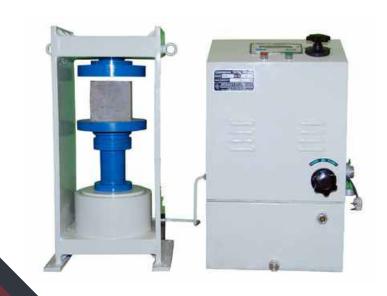

### **Department of Civil Engineering**

| Name of Lab                   | Services                                             |
|-------------------------------|------------------------------------------------------|
| Concrete Technology Lab       | Concrete Cube Testing (3 Cubes)                      |
|                               | Cement Testing (01 Bag)                              |
|                               | Interlocking Tile Testing                            |
|                               | Brick Testing (6 Bricks)                             |
| Transportation Lab            | Crushing Value Test                                  |
|                               | Abrasion Value test                                  |
|                               | Impact value test                                    |
|                               | Gradation Test                                       |
|                               | Flakiness Index Test                                 |
|                               | Elongation Index Test                                |
|                               | Specific Gravity Test                                |
|                               | Water Absorption Test                                |
| Geotechnical Engineering Lab  | Soil Testing by Standard Penetration Test            |
|                               | Compaction (MSS/OMC) Test                            |
|                               | California Bearing ratio (CBR) test                  |
| Cad Lab                       | Structure Design of RCC Buildings                    |
|                               | Structure Design of Steel Buildings or Water Tank    |
| Survey Lab                    | Levelling of Ground                                  |
|                               | Land Measurement of Plot, Building                   |
|                               | Land Measurement of Agricultural Field               |
| Environmental Engineering Lab | Water Sample Testing (Construction Purpose)          |
| Strength of Material Lab      | Rockwell hardness test                               |
|                               | Izod Impact test of metallic materials               |
|                               | Ultimate tensile test of metallic materials          |
|                               | Deflection test of beams made of different materials |
|                               | Torsion test of metallic materials                   |
|                               | Fatigue test of metallic materials                   |